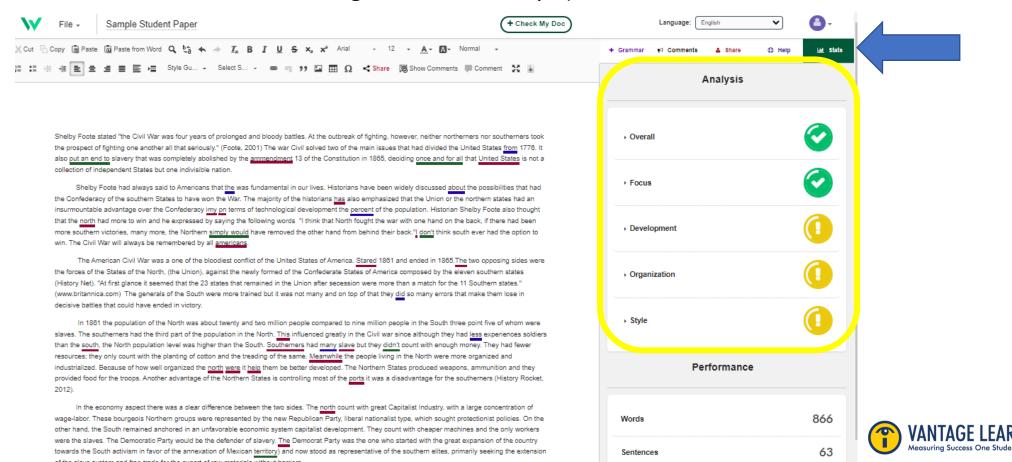

## Navigating **Intelli Vriter** <sup>™</sup> The Stats Tab

**Stats Tab:** By clicking on the STATS tab in the side panel, you can quickly review your general writing performance aligned by the domains of writing (Overall, Focus, Development, Organization and Style).

## Navigating Intelli Vriter™

The Stats Tab

**Stats Tab:** The overall stats provide a "holistic" view of your writing. The domain stats look more closely at specific aspects of your writing:

- **Focus**: How well your document remains focused on its main idea.
- **Development**: How thoroughly you develop your ideas (it does NOT consider whether the information you are writing is correct or incorrect).
- **Organization**: How well your ideas are tied together, including the opening and closing of your document and the transitions you use throughout.
- **Style**: The diversity of your word choice and sentence variety.

## Navigating **IntelliVriter**The Stats Tab

**Stats Tab:** Writing performance feedback is displayed as a color-coded "range."

- Green: Competent writing performance
- Yellow: Adequate writing performance
- Red: Limited writing performance

Clicking on the drop-down arrow next to each domain will display additional instructional feedback to help the writer improve.