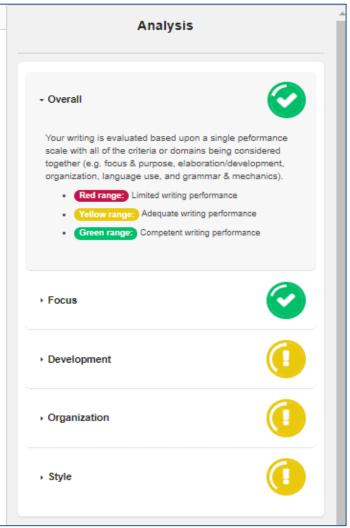

## Navigating **IntelliVriter**The Stats Tab

**Stats Tab:** Writing performance feedback is displayed as a color-coded "range."

- Green: Competent writing performance
- Yellow: Adequate writing performance
- Red: Limited writing performance

Clicking on the drop-down arrow next to each domain will display additional instructional feedback to help the writer improve.