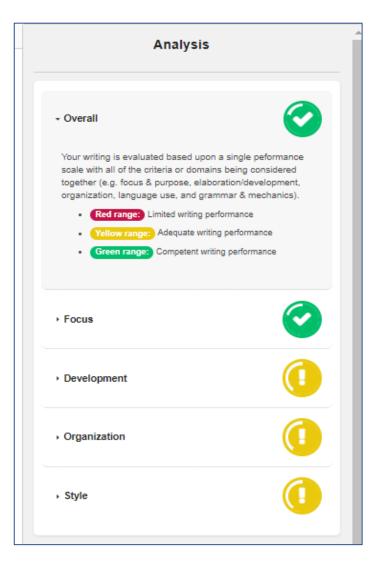

## Navigating **IntelliVriter**The Stats Tab

**Stats Tab:** Writing performance feedback is displayed as a color-coded "range."

- Green: Competent writing performance
- Yellow: Adequate writing performance
- Red: Limited writing performance

Clicking on the drop-down arrow next to each domain will display additional instructional feedback to help the writer improve.