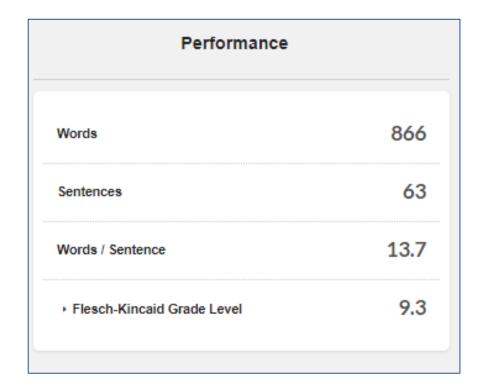

## Navigating **IntelliVriter**<sup>™</sup> The Stats Tab

**Stats Tab:** Additional statistics include:

- o Number of words
- o Number of sentences
- o Average words per sentence
- o Kincaid Grade Level Readability Index